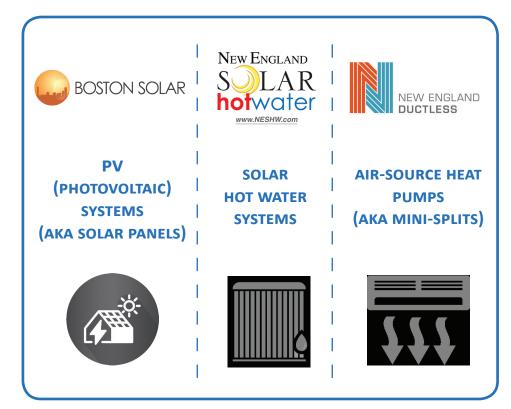

## WHY NOW?

Three installers have been carefully selected, each offering a different green technology option ...
PV panels, air-source heat pumps, and solar hot water.

Our campaign is launching now, and homeowners have between 4-6 months to leverage the deals offered by these installers.